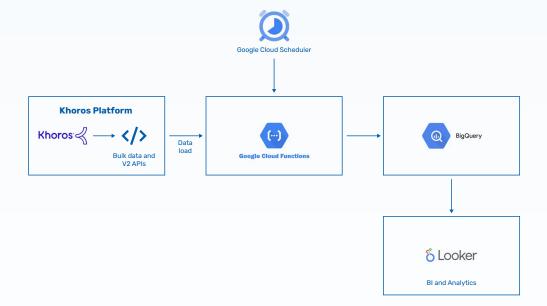

### **WEEKS 2 & 3**

- Design and develop the data warehouse and create required GCP storage
- Pull bulk data from Khoros community
- Pull users, messages, roles, badges, categories, etc. data from Khoros
- Transform and cleanse the bulk data for reporting
- Pull data from other data sources and create a data model, if needed

### **WEEKS 4 & 5**

- Design and develop the BigQuery model for analytics
- Define the KPIs and metrics required for reporting
- Create the Google Looker Studio reports and dashboards as per the requirement and scope

### WEEK 6

- Schedule the data refresh from Khoros using Cloud Scheduler
- Publish the cloud resources and dashboards to your services and share the reports