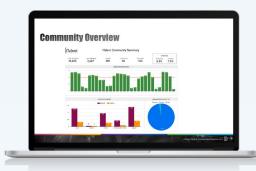

The community overview report provides community-level details like total users, new registration, total boards and categories in the community.

The community content report provides content-related details including the total number of topics, replies, solutions and kudos.