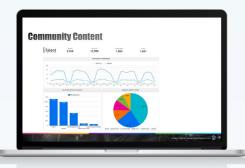

The community overview report provides community-level details like total users, new registration, total boards and categories in the community.

The community content report provides content-related details including the total number of topics, replies, solutions and kudos.